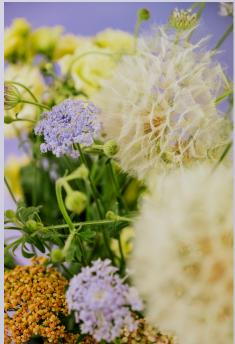

Airy textures and delicate flowers come together in a harmonious whole, reminiscent of mysterious morning mist enveloping a floral carpet.

The fluffy dandelion globes contrast beautifully with the soft, rounded shapes of the surrounding flowers, while subtle shades of lilac and cream give the arrangement an ethereal appearance.