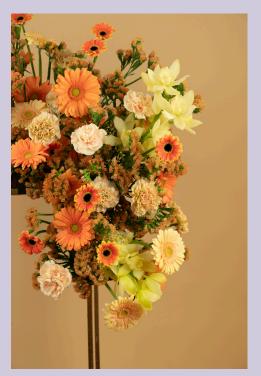

This arrangement combines the classic elegance of orchids with the playful charm of gerberas, creating a perfect balance between sophistication and cheerfulness.

Be inspired by the rich textures and colors that together convey a sense of comfort and luxury, ideal for welcoming the autumn season with open arms.

The warm tones in this arrangement bring the golden glow of autumn indoors, while the height and draped technique ensure that the creation elegantly flows downward. The result is a dynamic composition that not only exudes timeless elegance but also adds a sense of movement and depth to any space.