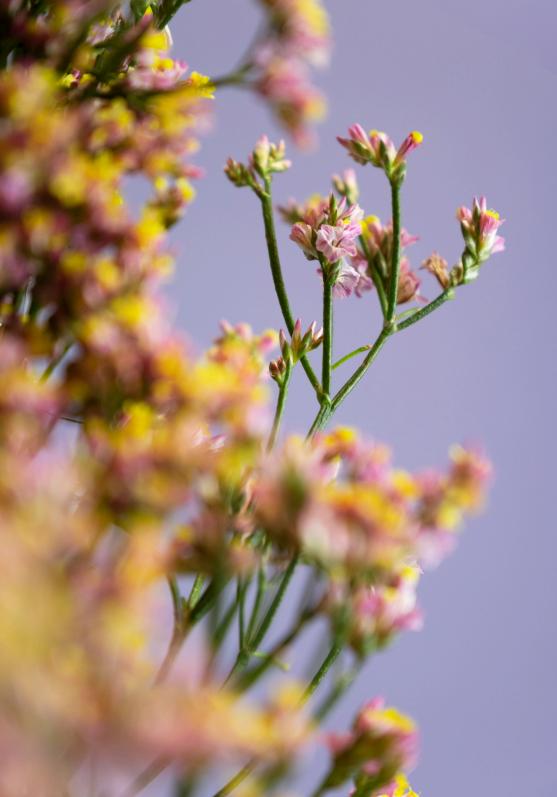

Airy textures and delicate flowers come together in a harmonious whole, reminiscent of mysterious morning mist enveloping a floral carpet.

The fluffy dandelion globes contrast beautifully with the soft, rounded shapes of the surrounding flowers, while subtle shades of lilac and cream give the arrangement an ethereal appearance.