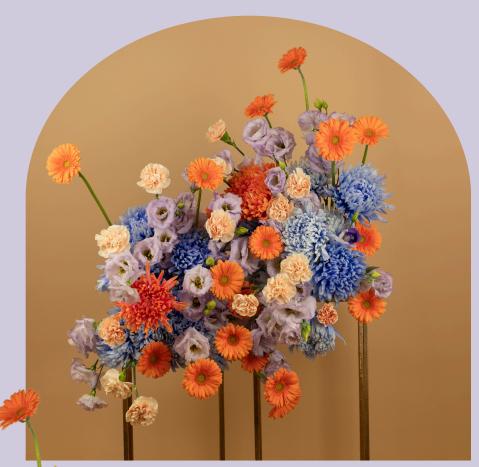

## PLAY WITH TEXTURES AND COLORS FOR A VIBRANT COMPOSITION.

discover the products on our webshof

This colorful creation combines fresh blue tones with soft peach hues for a lively and playful effect. The bright orange accents of the gerberas provide a striking contrast, giving the whole an energetic appearance. By presenting the various flowers on an elegant display with a few playful highlights, your creation gains a modern touch.