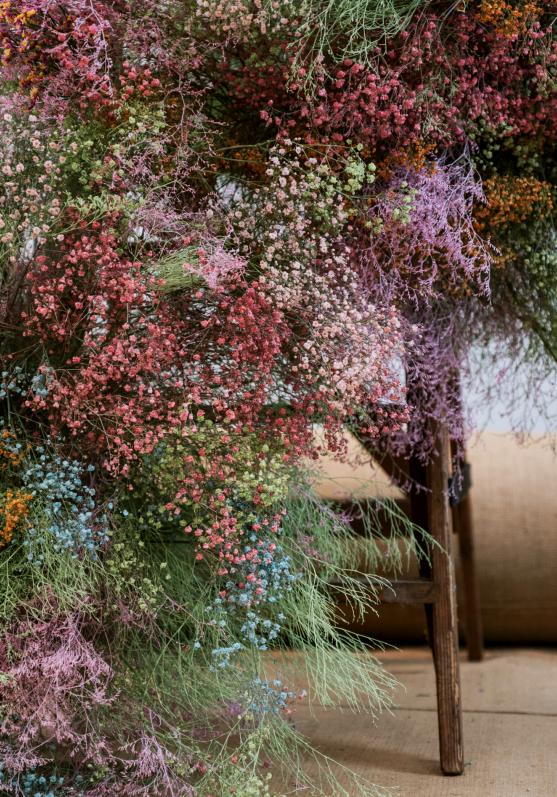

Airy textures and delicate flowers come together in a harmonious whole, reminiscent of mysterious morning mist enveloping a floral carpet.

The fluffy dandelion globes contrast beautifully with the soft, rounded shapes of the surrounding flowers, while subtle shades of lilac and cream give the arrangement an ethereal appearance.

DISCOVER THE PRODUCTS ON OUR WERSHOP

This floral cloud is a masterpiece of color and texture, where the delicate interplay of dried flowers evokes a dreamy and enchanting atmosphere. The airy structures and soft, powdery tones blend seamlessly, creating a sense of lightness and movement. The flowers seem to float, almost weightless, thanks to the subtle technique of carefully tied elements.