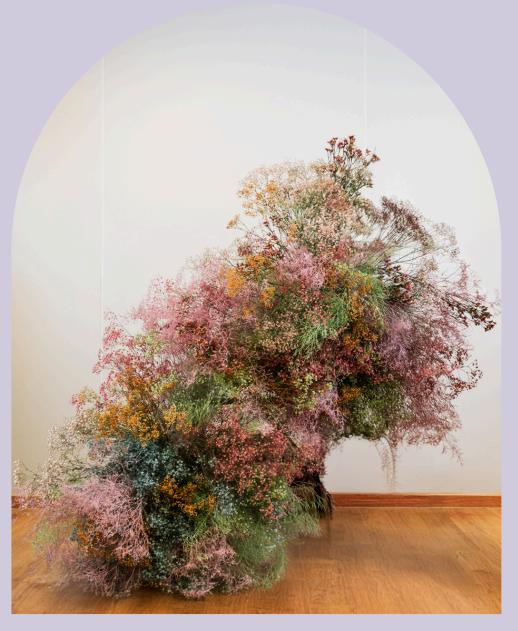

DISCOVER THE PRODUCTS ON OUR WERSHOP

This floral cloud is a masterpiece of color and texture, where the delicate interplay of dried flowers evokes a dreamy and enchanting atmosphere. The airy structures and soft, powdery tones blend seamlessly, creating a sense of lightness and movement. The flowers seem to float, almost weightless, thanks to the subtle technique of carefully tied elements.