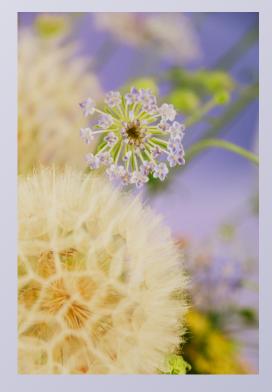

Airy textures and delicate flowers come together in a harmonious whole, reminiscent of mysterious morning mist enveloping a floral carpet.

The fluffy dandelion globes contrast beautifully with the soft, rounded shapes of the surrounding flowers, while subtle shades of lilac and cream give the arrangement an ethereal appearance.