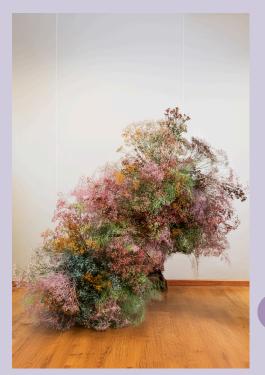

Airy textures and delicate flowers come together in a harmonious whole, reminiscent of mysterious morning mist enveloping a floral carpet.

The fluffy dandelion globes contrast beautifully with the soft, rounded shapes of the surrounding flowers, while subtle shades of lilac and cream give the arrangement an ethereal appearance.

DISCOVER THE PRODUCTS ON OUR WERSHOP

This floral cloud is a masterpiece of color and texture, where the delicate interplay of dried flowers evokes a dreamy and enchanting atmosphere. The airy structures and soft, powdery tones blend seamlessly, creating a sense of lightness and movement. The flowers seem to float, almost weightless, thanks to the subtle technique of carefully tied elements.

DISCOVER THE PRODUCTS ON OUR WEBSHO

WEAVE NATURAL HUES INTO A DREAMY WORK OF ART

Give the natural materials an organic shape with playfully protruding elements. The space is thus transformed into a serene oasis, where you can dream away and find peace.