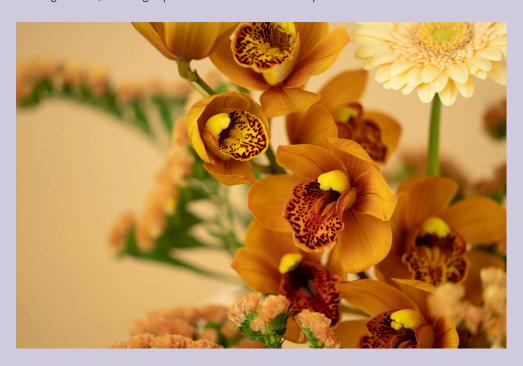

This arrangement combines the classic elegance of orchids with the playful charm of gerberas, creating a perfect balance between sophistication and cheerfulness.

Be inspired by the rich textures and colors that together convey a sense of comfort and luxury, ideal for welcoming the autumn season with open arms.

The warm tones in this arrangement bring the golden glow of autumn indoors, while the height and draped technique ensure that the creation elegantly flows downward. The result is a dynamic composition that not only exudes timeless elegance but also adds a sense of movement and depth to any space.