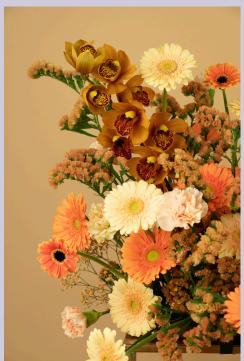

This arrangement combines the classic elegance of orchids with the playful charm of gerberas, creating a perfect balance between sophistication and cheerfulness.

Be inspired by the rich textures and colors that together convey a sense of comfort and luxury, ideal for welcoming the autumn season with open arms.

The warm tones in this arrangement bring the golden glow of autumn indoors, while the height and draped technique ensure that the creation elegantly flows downward. The result is a dynamic composition that not only exudes timeless elegance but also adds a sense of movement and depth to any space.