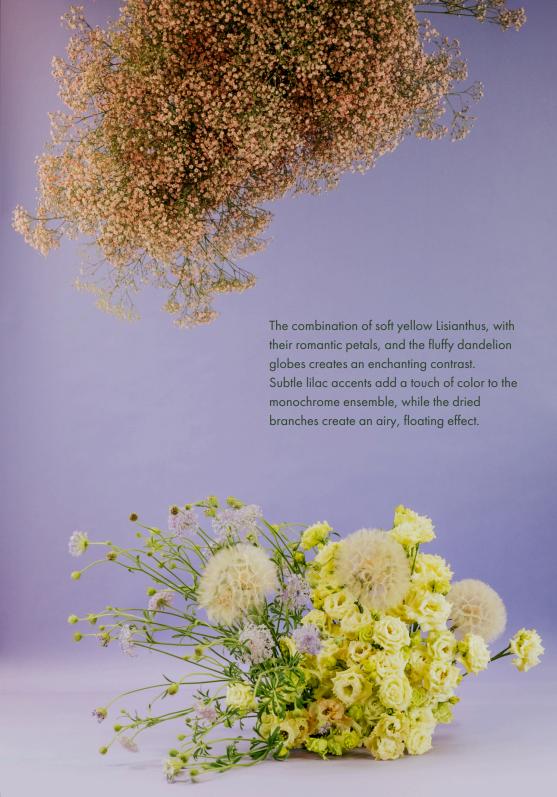

Airy textures and delicate flowers come together in a harmonious whole, reminiscent of mysterious morning mist enveloping a floral carpet.

The fluffy dandelion globes contrast beautifully with the soft, rounded shapes of the surrounding flowers, while subtle shades of lilac and cream give the arrangement an ethereal appearance.