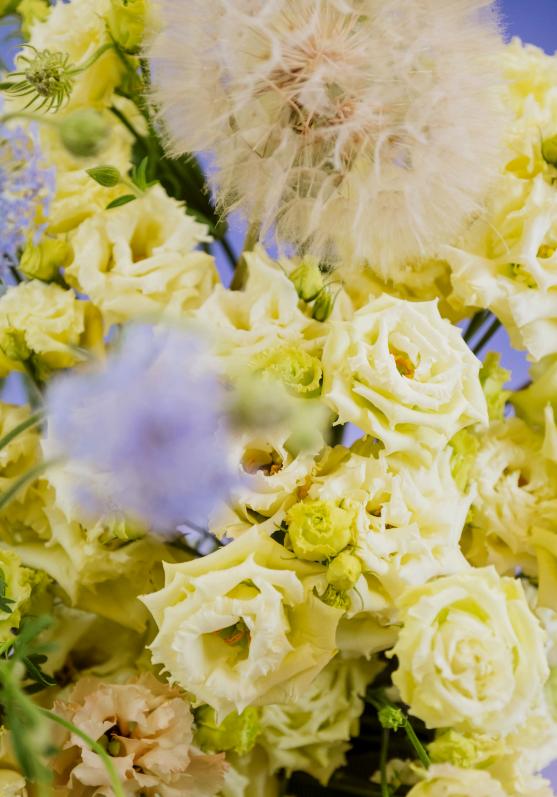

Airy textures and delicate flowers come together in a harmonious whole, reminiscent of mysterious morning mist enveloping a floral carpet.

The fluffy dandelion globes contrast beautifully with the soft, rounded shapes of the surrounding flowers, while subtle shades of lilac and cream give the arrangement an ethereal appearance.

DISCOVER THE PRODUCTS ON OUR WERSHOP

This floral cloud is a masterpiece of color and texture, where the delicate interplay of dried flowers evokes a dreamy and enchanting atmosphere. The airy structures and soft, powdery tones blend seamlessly, creating a sense of lightness and movement. The flowers seem to float, almost weightless, thanks to the subtle technique of carefully tied elements.