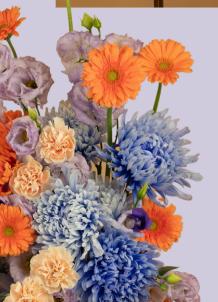

## PLAY WITH TEXTURES AND COLORS FOR A VIBRANT COMPOSITION.

discover the products on our webshof

This colorful creation combines fresh blue tones with soft peach hues for a lively and playful effect. The bright orange accents of the gerberas provide a striking contrast, giving the whole an energetic appearance. By presenting the various flowers on an elegant display with a few playful highlights, your creation gains a modern touch.