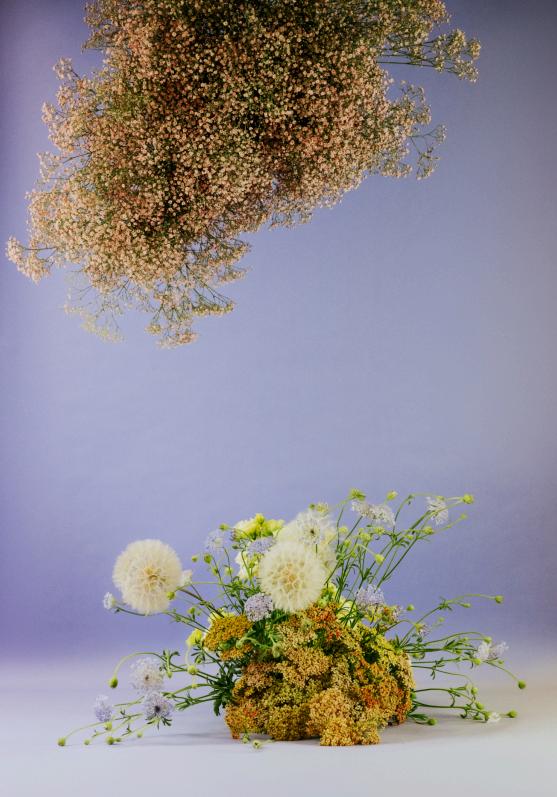

Airy textures and delicate flowers come together in a harmonious whole, reminiscent of mysterious morning mist enveloping a floral carpet.

The fluffy dandelion globes contrast beautifully with the soft, rounded shapes of the surrounding flowers, while subtle shades of lilac and cream give the arrangement an ethereal appearance.