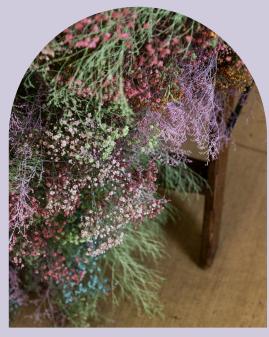

DISCOVER THE PRODUCTS ON OUR WERSHOP

This floral cloud is a masterpiece of color and texture, where the delicate interplay of dried flowers evokes a dreamy and enchanting atmosphere. The airy structures and soft, powdery tones blend seamlessly, creating a sense of lightness and movement. The flowers seem to float, almost weightless, thanks to the subtle technique of carefully tied elements.

DISCOVER THE PRODUCTS ON OUR WEBSHO

WEAVE NATURAL HUES INTO A DREAMY WORK OF ART

Give the natural materials an organic shape with playfully protruding elements. The space is thus transformed into a serene oasis, where you can dream away and find peace.