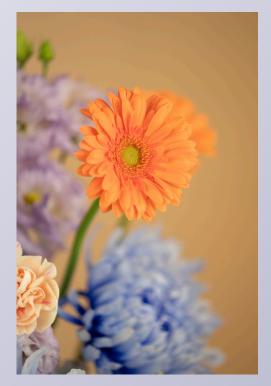

## PLAY WITH TEXTURES AND COLORS FOR A VIBRANT COMPOSITION.

discover the products on our webshof

This colorful creation combines fresh blue tones with soft peach hues for a lively and playful effect. The bright orange accents of the gerberas provide a striking contrast, giving the whole an energetic appearance. By presenting the various flowers on an elegant display with a few playful highlights, your creation gains a modern touch.