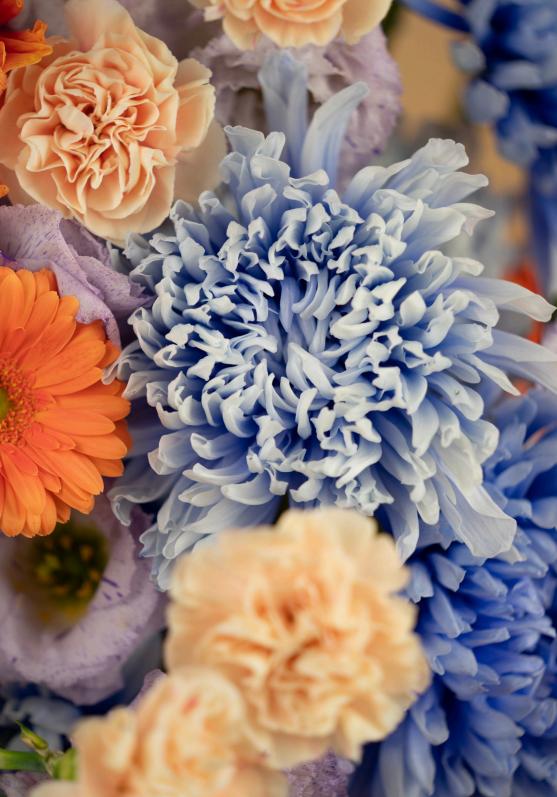

## PLAY WITH TEXTURES AND COLORS FOR A VIBRANT COMPOSITION.

discover the products on our webshof

This colorful creation combines fresh blue tones with soft peach hues for a lively and playful effect. The bright orange accents of the gerberas provide a striking contrast, giving the whole an energetic appearance. By presenting the various flowers on an elegant display with a few playful highlights, your creation gains a modern touch.