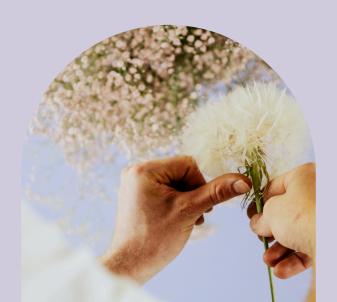

Airy textures and delicate flowers come together in a harmonious whole, reminiscent of mysterious morning mist enveloping a floral carpet.

The fluffy dandelion globes contrast beautifully with the soft, rounded shapes of the surrounding flowers, while subtle shades of lilac and cream give the arrangement an ethereal appearance.