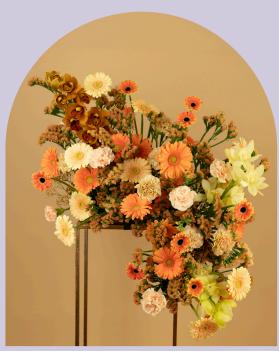

LET YOUR FLOWERS SHINE ON AN ELEGANT FLORAL DISPLAY.

## PLAY WITH TEXTURES AND COLORS FOR A VIBRANT COMPOSITION.

discover the products on our webshof

This colorful creation combines fresh blue tones with soft peach hues for a lively and playful effect. The bright orange accents of the gerberas provide a striking contrast, giving the whole an energetic appearance. By presenting the various flowers on an elegant display with a few playful highlights, your creation gains a modern touch.