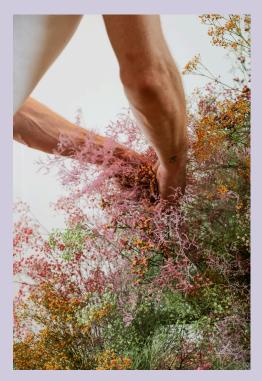

Airy textures and delicate flowers come together in a harmonious whole, reminiscent of mysterious morning mist enveloping a floral carpet.

The fluffy dandelion globes contrast beautifully with the soft, rounded shapes of the surrounding flowers, while subtle shades of lilac and cream give the arrangement an ethereal appearance.

DISCOVER THE PRODUCTS ON OUR WERSHOP

This floral cloud is a masterpiece of color and texture, where the delicate interplay of dried flowers evokes a dreamy and enchanting atmosphere. The airy structures and soft, powdery tones blend seamlessly, creating a sense of lightness and movement. The flowers seem to float, almost weightless, thanks to the subtle technique of carefully tied elements.