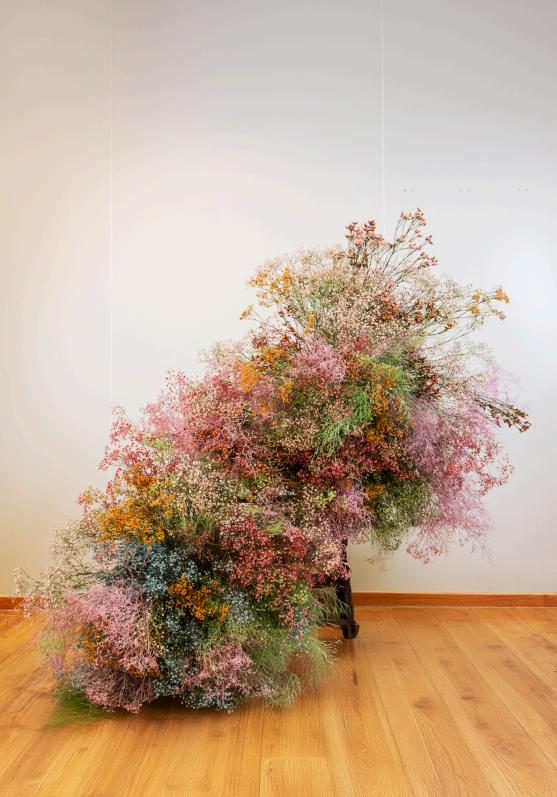

DISCOVER THE PRODUCTS ON OUR WERSHOP

This floral cloud is a masterpiece of color and texture, where the delicate interplay of dried flowers evokes a dreamy and enchanting atmosphere. The airy structures and soft, powdery tones blend seamlessly, creating a sense of lightness and movement. The flowers seem to float, almost weightless, thanks to the subtle technique of carefully tied elements.