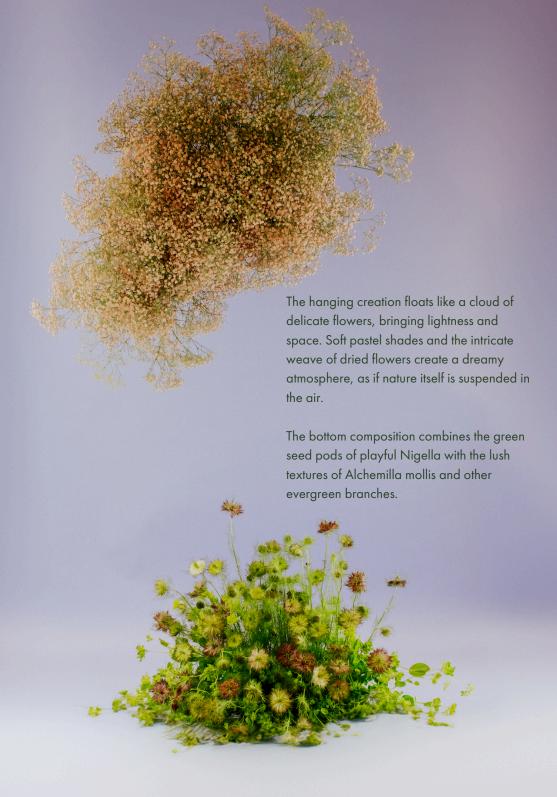

DISCOVER THE PRODUCTS ON OUR WERSHOP

This floral cloud is a masterpiece of color and texture, where the delicate interplay of dried flowers evokes a dreamy and enchanting atmosphere. The airy structures and soft, powdery tones blend seamlessly, creating a sense of lightness and movement. The flowers seem to float, almost weightless, thanks to the subtle technique of carefully tied elements.

DISCOVER THE PRODUCTS ON OUR WEBSHO

WEAVE NATURAL HUES INTO A DREAMY WORK OF ART

Give the natural materials an organic shape with playfully protruding elements. The space is thus transformed into a serene oasis, where you can dream away and find peace.