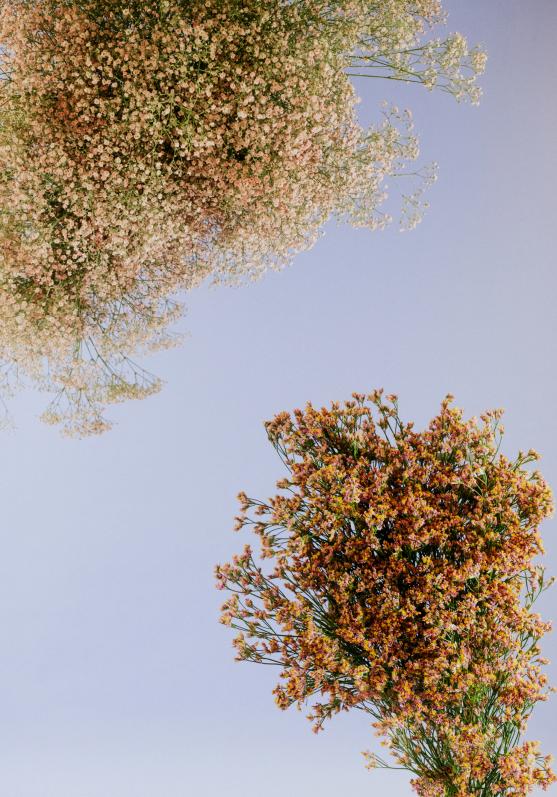

Airy textures and delicate flowers come together in a harmonious whole, reminiscent of mysterious morning mist enveloping a floral carpet.

The fluffy dandelion globes contrast beautifully with the soft, rounded shapes of the surrounding flowers, while subtle shades of lilac and cream give the arrangement an ethereal appearance.

DISCOVER THE PRODUCTS ON OUR WERSHOP

This floral cloud is a masterpiece of color and texture, where the delicate interplay of dried flowers evokes a dreamy and enchanting atmosphere. The airy structures and soft, powdery tones blend seamlessly, creating a sense of lightness and movement. The flowers seem to float, almost weightless, thanks to the subtle technique of carefully tied elements.