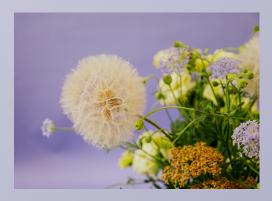

Airy textures and delicate flowers come together in a harmonious whole, reminiscent of mysterious morning mist enveloping a floral carpet.

The fluffy dandelion globes contrast beautifully with the soft, rounded shapes of the surrounding flowers, while subtle shades of lilac and cream give the arrangement an ethereal appearance.