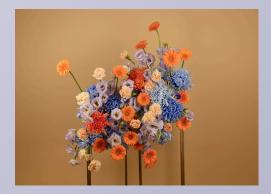

LET YOUR FLOWERS SHINE ON AN ELEGANT FLORAL DISPLAY.

## PLAY WITH TEXTURES AND COLORS FOR A VIBRANT COMPOSITION.

discover the products on our webshof

This colorful creation combines fresh blue tones with soft peach hues for a lively and playful effect. The bright orange accents of the gerberas provide a striking contrast, giving the whole an energetic appearance. By presenting the various flowers on an elegant display with a few playful highlights, your creation gains a modern touch.