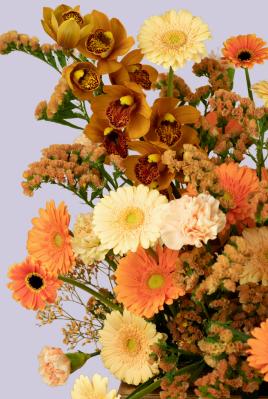

This arrangement combines the classic elegance of orchids with the playful charm of gerberas, creating a perfect balance between sophistication and cheerfulness.

Be inspired by the rich textures and colors that together convey a sense of comfort and luxury, ideal for welcoming the autumn season with open arms.

The warm tones in this arrangement bring the golden glow of autumn indoors, while the height and draped technique ensure that the creation elegantly flows downward. The result is a dynamic composition that not only exudes timeless elegance but also adds a sense of movement and depth to any space.