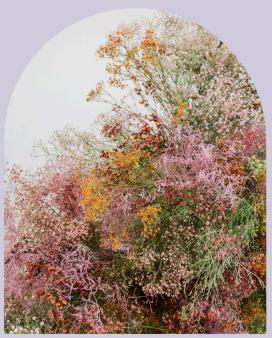

Airy textures and delicate flowers come together in a harmonious whole, reminiscent of mysterious morning mist enveloping a floral carpet.

The fluffy dandelion globes contrast beautifully with the soft, rounded shapes of the surrounding flowers, while subtle shades of lilac and cream give the arrangement an ethereal appearance.