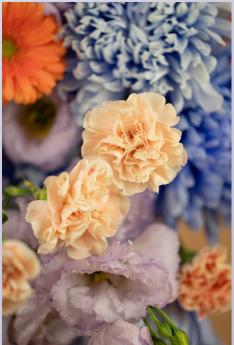

## PLAY WITH TEXTURES AND COLORS FOR A VIBRANT COMPOSITION.

discover the products on our webshof

This colorful creation combines fresh blue tones with soft peach hues for a lively and playful effect. The bright orange accents of the gerberas provide a striking contrast, giving the whole an energetic appearance. By presenting the various flowers on an elegant display with a few playful highlights, your creation gains a modern touch.